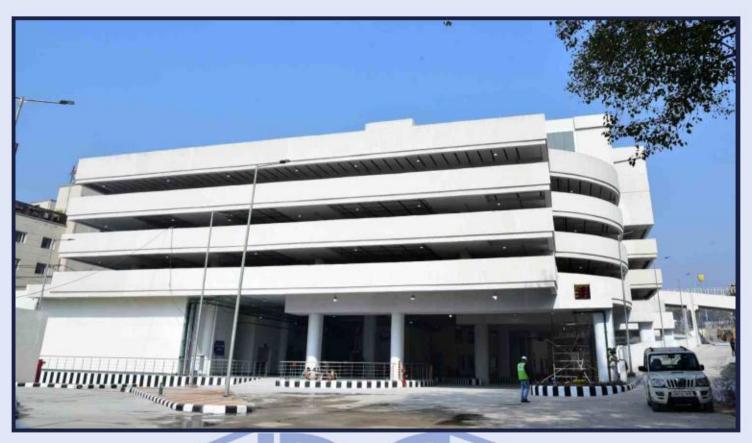

The General Bus Stand cum Multilevel Car Parking at Jammu was inaugurated by Hon'ble LG J&K UT on 11<sup>th</sup> February 2021, with the following facilities

- Total Plot area of 37 Kanals( 18650 sqm)
- 80 No. of Bus Bays with Separate Entry and Exit.
- 167 shops, one restaurant fully air conditioned, one Ticket counter cum waiting hall.
- Toilet Blocks for Ladies, Gents& for specially abled...
- Public Relation Office, Tourist information office, Supervisor office at ground floor.
- Security Surveillance System equipped with luggage scanners, metal detectors, CCTVs, Boom Barriers,
   Car/Bus Scanners etc.
- Three Car Parking levels L1,L2,L3 and partially L4 having 1312 cars and 177 two wheelers ,each floor is connected with entry and exit bridge at each floor, Lifts and Green patch/Lawn at 4<sup>th</sup> floor.
- In House STP of 240 KLD capacity and Under Ground Water Tank of capacity 125000 Gallons to meet up the requirement of Drinking and Fire Demand of water.
- Essential Services Block (G+3) for Electromechanical Requirement of the complex.