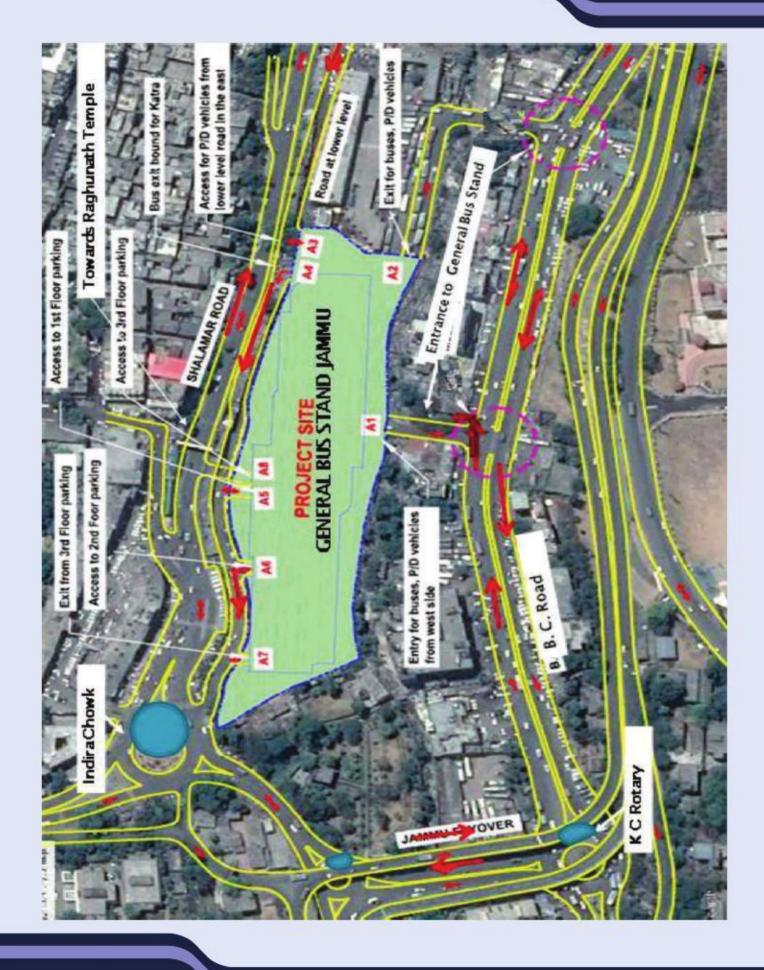

#### **ABOUT THE PROJECT**

Jammu city is the winter capital of Jammu and Kashmir union territory. About 80 Lakh pilgrims visit the holy shrine of KatraVaishno Devi pass through the city every year. Many economic activities like industries, whole sale trade centre, major educational / coaching institutes etc have come up in the city in a big way, thus virtually making it commercial capital of J&K. The increase economic activity has resulted in high traffic movement of vehicles which is putting tremendous strain on the existing road and parking facilities. The General Bus Stand cum Multilevel Car Parking at Jammu has been constructed to ease out the traffic problem in the city. This Bus Stand is located in the centre of city and is about 07 Km from Jammu Technical Airport, 05 Km from Jammu Railway station. With the construction of this Project the adjoining areas of the bus stand like Hari Market, Raghunath Bazaar, Shalamar Road, Indira Chowk B.C road, K.C chowk, Jewel, Civil Secretariat, Convent School, Govt. Hospital Shalamar, Govt. Medical College and Gumat shall get decongested by meeting the parking requirement of these market which are easily accessible from this Bus Terminal. This project will as such generate high foot fall of visitors to Bus Stand as well as of the people parking their vehicles and is envisaged to be yet another centre of commercial activity in the Jammu city core area.