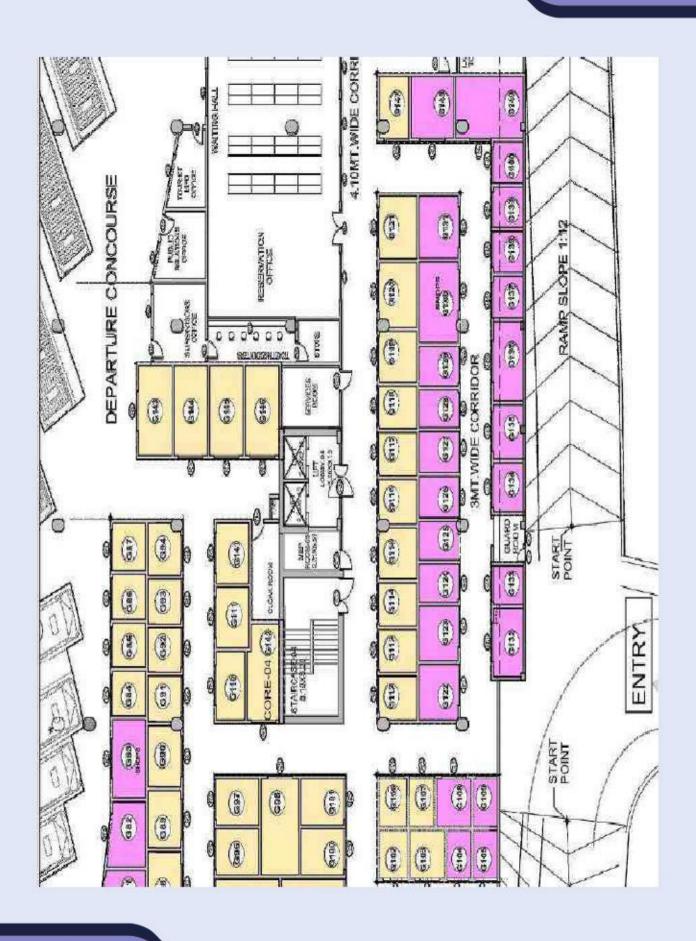

The Pink Coloured Shops in the above plan stands allotted as on date and the yellow coloured have been put to e- auction.

### **GROUND FLOOR SHOPS**